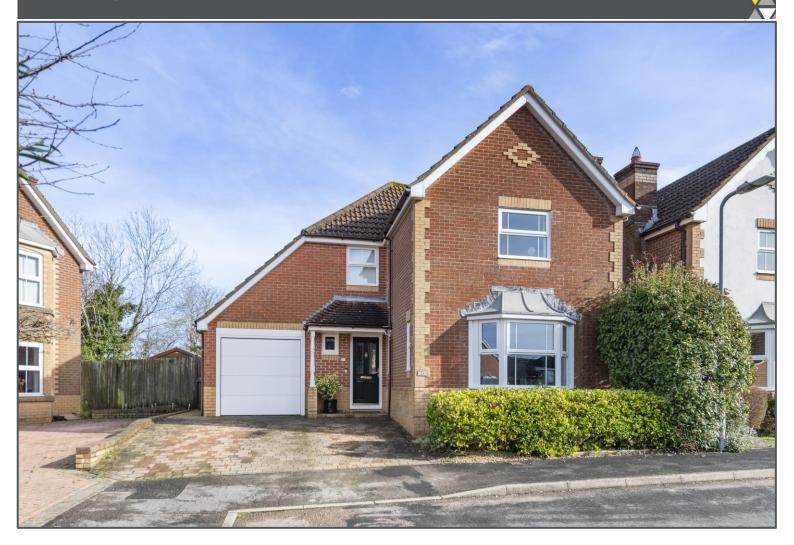

## Peter Oliver

Shepherds Way, Ridgewood, TN22 5EN

- Stunning Detached House
- Four Bedrooms
- Bathroom & En-Suite
- Impressive Kitchen/Diner
- Landscaped Garden
- Extremely Convenient

## Shepherds Way, Ridgewood, TN22 5EN

What a fantastic, detached property this is! Located in such a favourable position in the town you are walking distance of everything you need such as nearby schools, public transport including a mainline train station with direct links to London, and only a short walk into Uckfield's high street. The property is also discreetly positioned within the close and tucked into a peaceful cul-de-sac. As you enter the front door you are welcomed into the entrance hall where you can access all other rooms on the ground floor including a w/c. To front is a spacious lounge and to rear is a stunning, modern kitchen/diner with useful utility area tucked to side. In previous years the property has been extended further off the dining area opening into a wonderful family area that overlooks the landscaped rear garden. On the first floor are four well proportioned bedrooms and a family bathroom, whilst the main bedroom is treated nicely with an en-suite shower room. To the front is a driveway that will park two large vehicles off road and leads to an attached single garage. The rear garden is ideal for a family or those who like to enjoy their outdoor space due to being flat and of reasonably low maintenance and is the perfect area to enjoy gatherings in the warmer months with friends perhaps with a BBQ and few drinks on the go.