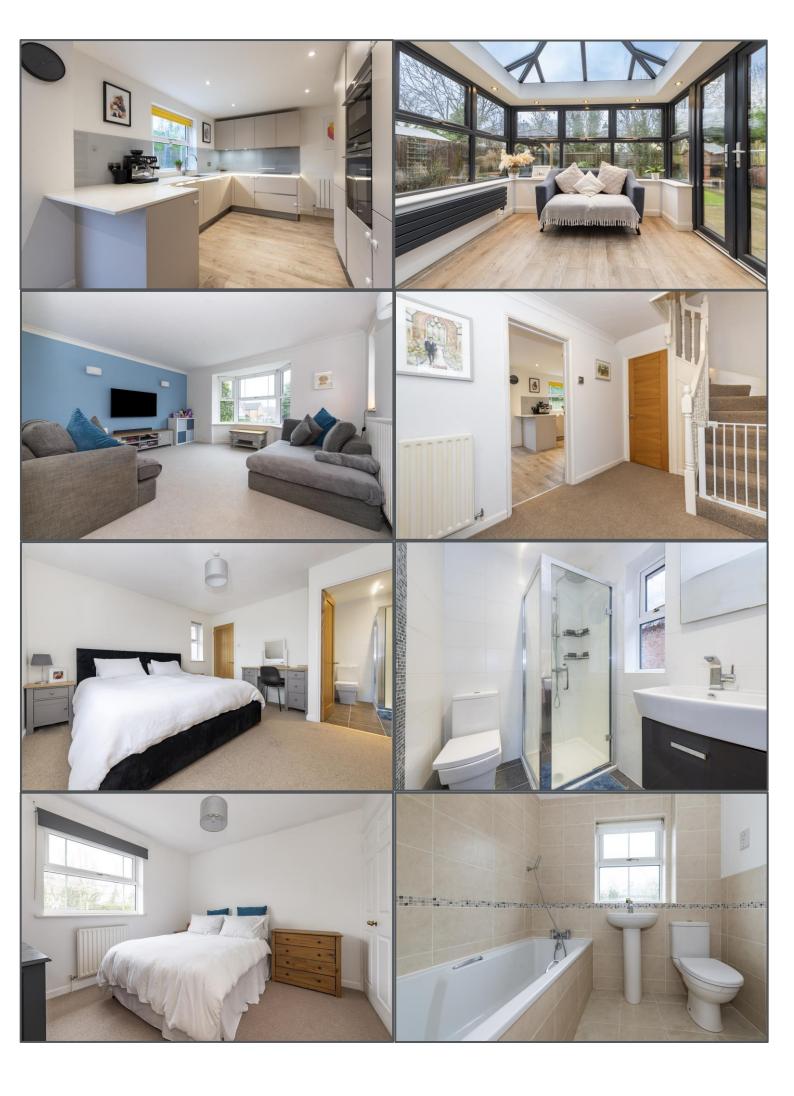

## Shepherds Way, Ridgewood, TN22 5EN

What a fantastic, detached property this is! Located in such a favourable position in the town you are walking distance of everything you need such as nearby schools, public transport including a mainline train station with direct links to London, and only a short walk into Uckfield's high street. The property is also discreetly positioned within the close and tucked into a peaceful cul-de-sac. As you enter the front door you are welcomed into the entrance hall where you can access all other rooms on the ground floor including a w/c. To front is a spacious lounge and to rear is a stunning, modern kitchen/diner with useful utility area tucked to side. In previous years the property has been extended further off the dining area opening into a wonderful family area that overlooks the landscaped rear garden. On the first floor are four well proportioned bedrooms and a family bathroom, whilst the main bedroom is treated nicely with an en-suite shower room. To the front is a driveway that will park two large vehicles off road and leads to an attached single garage. The rear garden is ideal for a family or those who like to enjoy their outdoor space due to being flat and of reasonably low maintenance and is the perfect area to enjoy gatherings in the warmer months with friends perhaps with a BBQ and few drinks on the go.