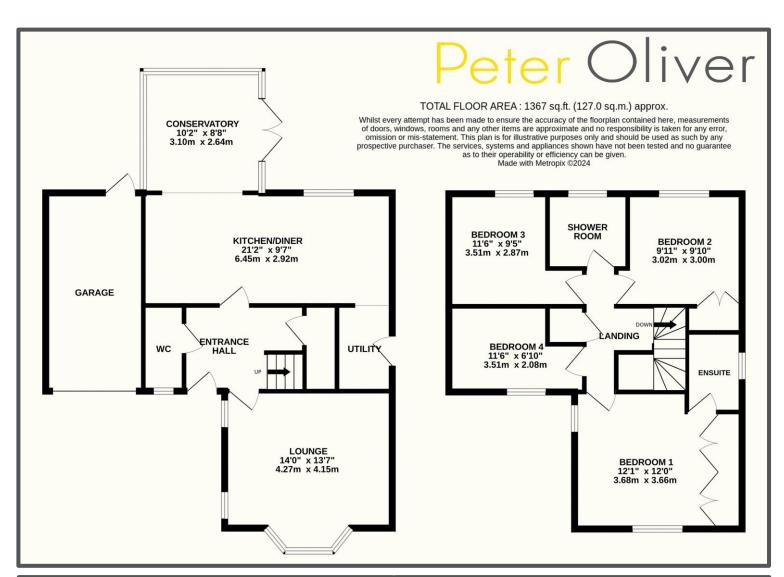

## Shepherds Way, Ridgewood, TN22 5EN

What a fantastic, detached property this is! Located in such a favourable position in the town you are walking distance of everything you need such as nearby schools, public transport including a mainline train station with direct links to London, and only a short walk into Uckfield's high street. The property is also discreetly positioned within the close and tucked into a peaceful cul-de-sac. As you enter the front door you are welcomed into the entrance hall where you can access all other rooms on the ground floor including a w/c. To front is a spacious lounge and to rear is a stunning, modern kitchen/diner with useful utility area tucked to side. In previous years the property has been extended further off the dining area opening into a wonderful family area that overlooks the landscaped rear garden. On the first floor are four well proportioned bedrooms and a family bathroom, whilst the main bedroom is treated nicely with an en-suite shower room. To the front is a driveway that will park two large vehicles off road and leads to an attached single garage. The rear garden is ideal for a family or those who like to enjoy their outdoor space due to being flat and of reasonably low maintenance and is the perfect area to enjoy gatherings in the warmer months with friends perhaps with a BBQ and few drinks on the go.